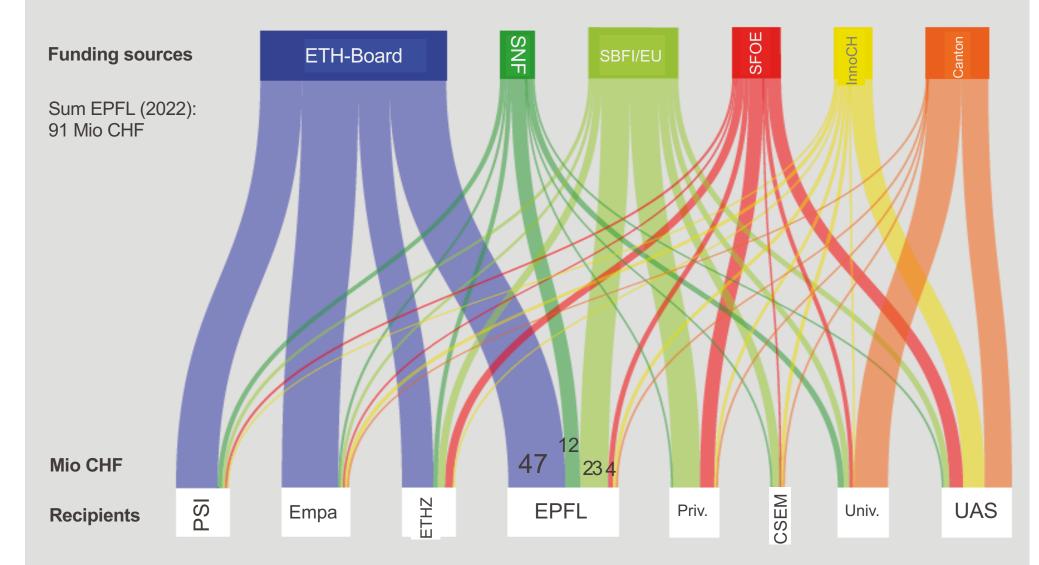

# **EPFL EPFL is the largest recipient of public energy research funding in Switzerland**