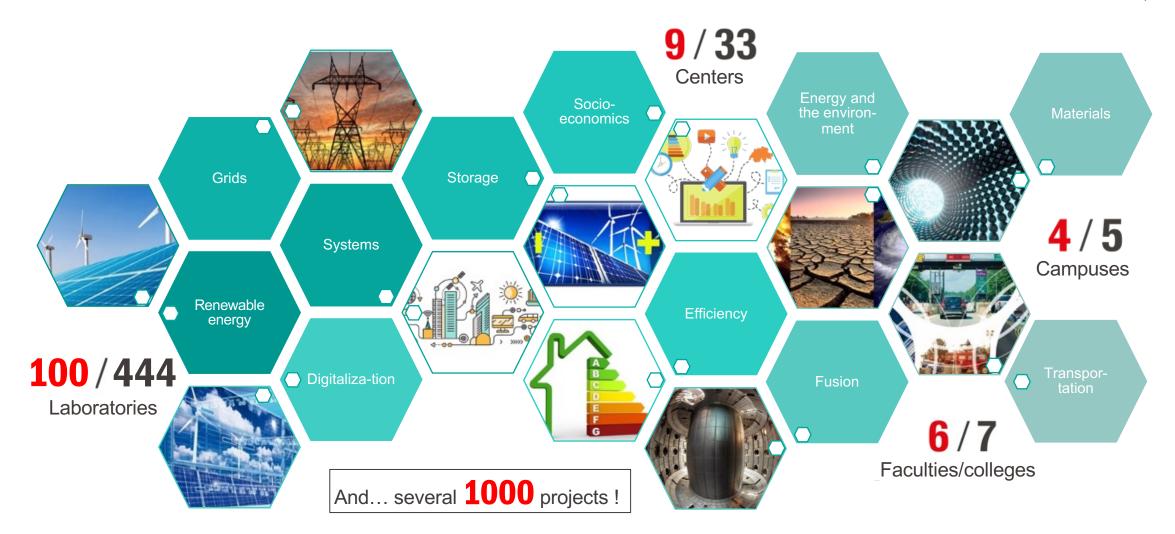

# **EPFL EPFL is the largest recipient of public energy research funding in Switzerland**